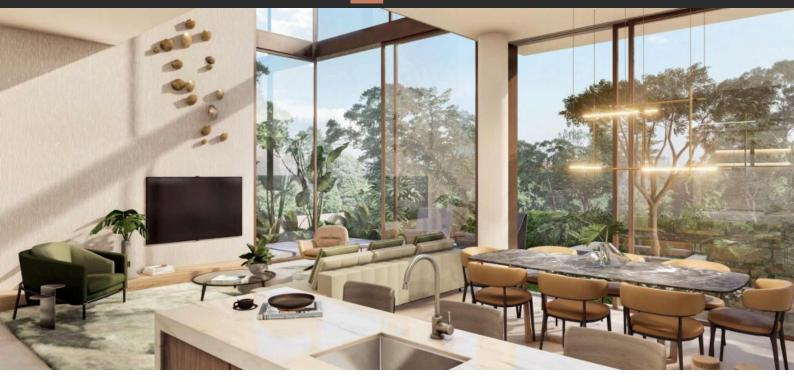

# VILLA 4 BEDROOMS IN NAD AL SHEBA GARDENS, NADD AL SHEBA (26416) AED 8 700 000

## PARAMETERS

| Dubai               |
|---------------------|
| Nadd Al Sheba       |
| Villa               |
| NAD AL SHEBA        |
| GARDENS             |
| Floor plan «B», 4   |
| bedrooms, in NAD AL |
| SHEBA GARDENS       |
| 457 m²              |
| 12400 m             |
| 12500 m             |
| II quarter, 2025    |
|                     |





#### **PROPERTY FEATURES**

## LOCATION

| Close to schools  | Near the golf course | Great location        | Beautiful view                   |
|-------------------|----------------------|-----------------------|----------------------------------|
| FEATURES          |                      |                       |                                  |
| Panora