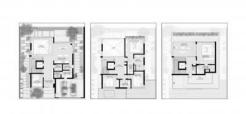

## PARAMETERS

| Dubai               |
|---------------------|
| Nadd Al Sheba       |
| Villa               |
| NAD AL SHEBA        |
| GARDENS             |
| Floor plan «B», 4   |
| bedrooms, in NAD AL |
| SHEBA GARDENS       |
| 457 m²              |
| 12400 m             |
| 12500 m             |
| II quarter, 2025    |
|                     |

## PHOTO GALLERY