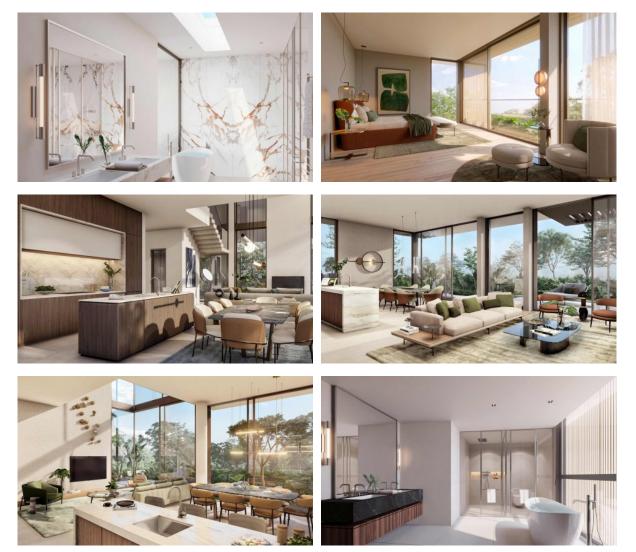

|
| Panoramic windows | Balcony              | Terrace               | Finished                         |
| Good quality      |                      |                       |                                  |
| INDOOR FACILITIES |                      |                       |                                  |
| Recreation area   | Fitness room         | Covered parking       |                                  |
| OUTDOOR FEATURES  |                      |                       |                                  |
| Barbecue area     | • CCTV               | Security              | Children's playground            |
| Children's pool   | Landscaped garden    | Landscaped green area | Social and commercial facilities |

Common area with pool



## PHOTO GALLERY