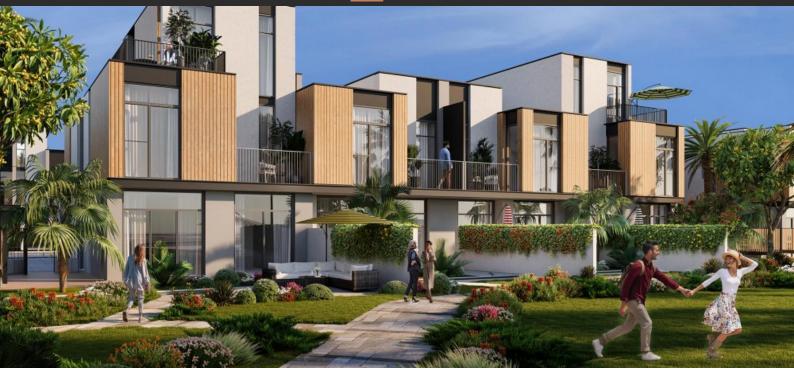

# MUDON AL RANIM PHASE 2

AED 2 400 000 - 2 750 000

#### **LOCATION**

- Close to the beach
   Close to schools
   Close to the kindergarten
   Prestigious district
- Great location
   Beautiful view

#### **FEATURES**

- Terrace
   New project
   Low-rise buildings
   Tap water
- Electricity
   Driveway to the land plot

### **OUTDOOR FEATURES**

- Children's playground
   Landscaped garden
   Landscaped green area
   Transport accessibility
- Social and commercial facilities
   Pets allowed
   Dog walking areas
   Car park
- GardenParkFootpathsGarden
- Benches Well-developed facilities Swimming pool Common area with pool
- Basketball court
   Volleyball court
   Sports ground
   Supermarket