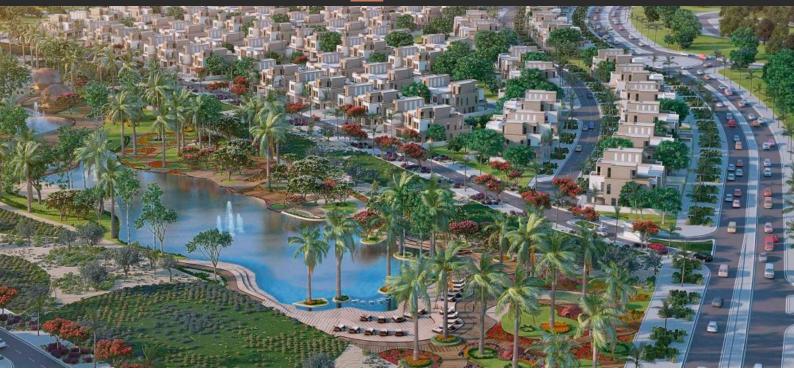

# **MONTE CARLO**

AED 1 900 000 - 2 600 000

## **PARAMETERS**

City Dubai
Type Development
Bedrooms 4, 5
To sea 20000 m
To city center 31000 m
Completion date II quarter, 2026

#### **LOCATION**

- Close to shopping malls
   Close to schools
   Close to the kindergarten
   Near the golf course
- Great location
   Beautiful view