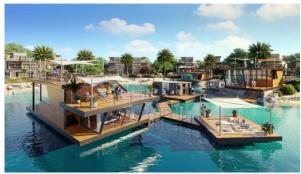

#### **OUTDOOR FEATURES**

- Barbecue area
   Children's playground
   Landscaped garden
   Landscaped green area
- Social and commercial facilities
   Community garden
   Car park
   Water slides
- Garden
   Footpaths
   Benches
   Well-developed facilities
- Swimming pool
   Common area with pool
   Sports ground
   Shop
- Supermarket