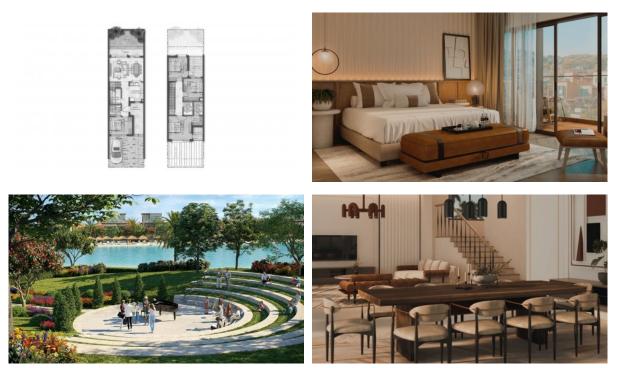

|
| οι                | JTDOOR FEATURES                  |   |                           |   |                           |   |                       |
| ۰                 | Barbecue area                    | ٠ | Children's playground     | • | Landscaped garden         | • | Landscaped green area |
| •                 | Social and commercial facilities | • | Backyard                  | • | Community garden          | • | Car park              |
| ۰                 | Water slides                     | ۰ | Garden                    | • | Footpaths                 | ٠ | Benches               |
| •                 | Well-developed facilities        | • | Swimming pool             | • | Common area with pool     | • | Sports ground         |

Supermarket



## PHOTO GALLERY