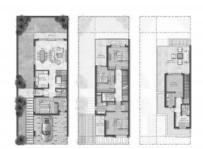

## **PARAMETERS**

City Dubai
Type Townhouse
Development MARBELLA
Floor plan Apartment floor plan

«LTH-5F-E 307SQM», 5 bedrooms in

MARBELLA

Living space 307 m²
To sea 20000 m
To city center 31000 m
Completion date II quarter, 2026