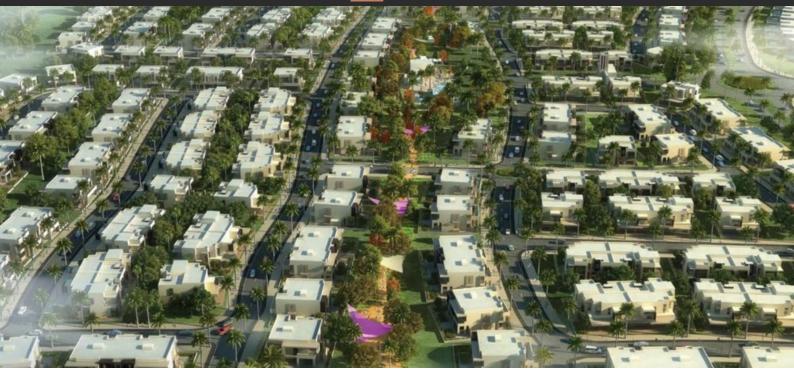

# MAPLE 1 TOWNHOUSES

AED 2 903 888 - 4 805 888

## **PARAMETERS**

City Dubai
Type Development
Bedrooms 4, 5
To sea 9500 m
To city center 17300 m
Completion date III quarter, 2019

#### **LOCATION**

- Close to the countryside
   Close to schools
   Close to the kindergarten
   Prestigious district
- Environmentally pristine area
   Near the golf course
   Great location
   City view
- Park/garden view
   Beautiful view