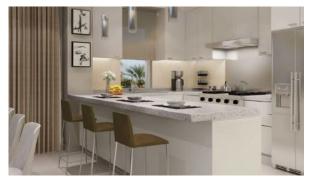

# TOWNHOUSE 4 BEDROOMS IN MAPLE 1 TOWNHOUSES, DUBAI HILLS ESTATE (25186)

AED 3 262 888

## **PARAMETERS**

 $\begin{array}{ccc} \text{City} & \text{Dubai} \\ \text{Type} & \text{Townhouse} \\ \text{Development} & \text{MAPLE 1} \\ \text{TOWNHOUSES} \\ \text{Living space} & 230 \text{ m}^2 \end{array}$ 

Completion date III quarter, 2019



#### PROPERTY FEATURES

### **LOCATION**

Close to schools
Environmentally pristine area
Near the golf course

### **FEATURES**

Panoramic windows
TV
Internet
Built-in closet

Premium class
Low-rise buildings

#### **INDOOR FACILITIES**

Restaurant
Cafe
Fitness room
Shopping centre

### **OUTDOOR FEATURES**

Barbecue area • CCTV • Security • Children's playground

School
Car park
Swimming pool
Basketball court

Running track



# PHOTO GALLERY