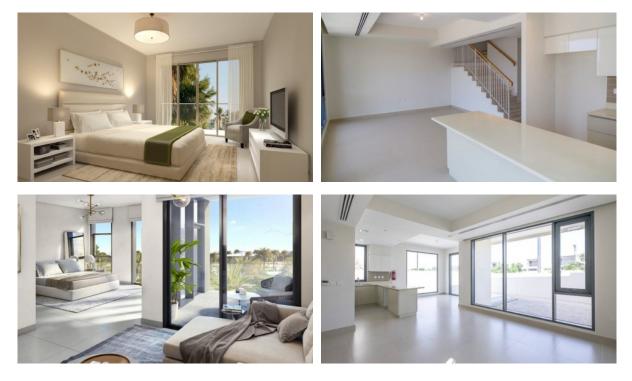

etion date Dubai Townhouse MAPLE 1 TOWNHOUSES 230 m<sup>2</sup> III quarter, 2019





#### **PROPERTY FEATURES**

## LOCATION

- Close to schools
  FEATURES
  FEATURES
- Panoramic windows
  TV
  Internet
  Built-in closet
  Low-rise buildings

#### **INDOOR FACILITIES**

| • | Restaurant | • | Cafe | • | Fitness room | • | Shopping centre |
|---|------------|---|------|---|--------------|---|-----------------|
|   |            |   |      |   |              |   |                 |

### OUTDOOR FEATURES

| • | Barbecue area | • | CCTV     | • | Security      | • | Children's playground |
|---|---------------|---|----------|---|---------------|---|-----------------------|
| • | School        | • | Car park | • | Swimming pool | • | Basketball court      |

Running track



## PHOTO GALLERY