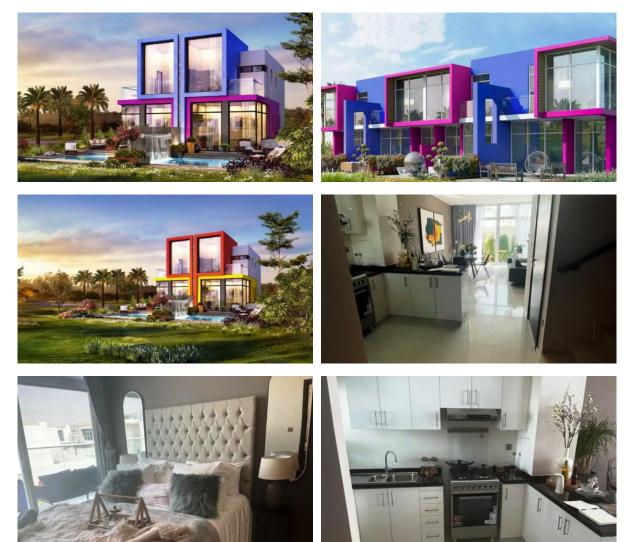

|   |                      |   |                           |  |
| •                 | Barbecue area           | • | CCTV                    | • | Security             | • | Children's playground     |  |
|                   | Landscaped green area   |   | Transport accessibility |   | Backvard             |   | Garden                    |  |

| • | Barbecue area         | • | CCTV                    | • | Security | • | Children's playground |
|---|-----------------------|---|-------------------------|---|----------|---|-----------------------|
| • | Landscaped green area | • | Transport accessibility | • | Backyard | • | Garden                |
| • | Swimming pool         | • | Tennis court            |   |          |   |                       |



### PHOTO GALLERY