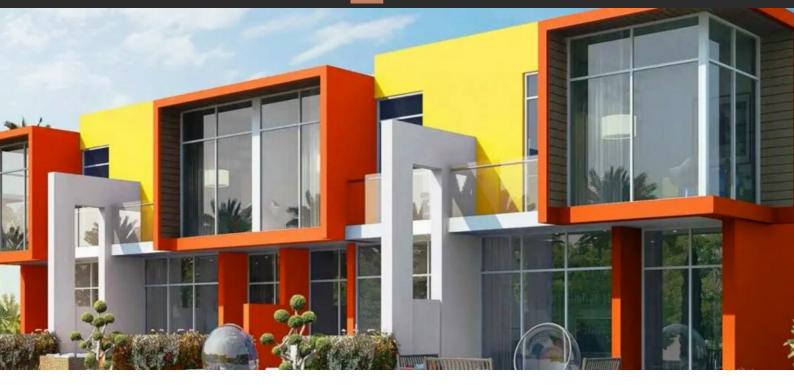

# MANAROLA AED 2 297 000

## PARAMETERS

City Type To sea Completion date Dubai Development 34000 m IV quarter, 2019





#### PROPERTY FEATURES

## LOCATION

| ٠                 | Close to shopping malls | • | Close to schools        | ٠ | Prestigious district | ۰ | Near the golf course      |  |
|-------------------|-------------------------|---|-------------------------|---|----------------------|---|---------------------------|--|
| ۰                 | Pool view               | • | City view               | ۰ | Park/garden view     | • | Street view               |  |
|                   |                         |   |                         |   |                      |   |                           |  |
| FEATURES          |                         |   |                         |