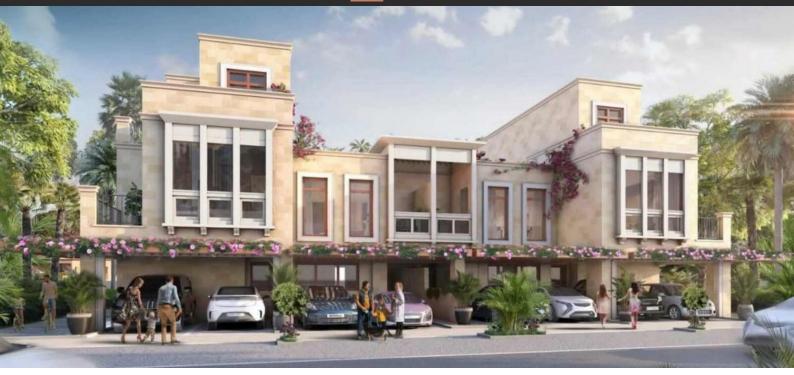

# MALTA

AED 1 748 000 - 3 100 000

# **PARAMETERS**

City Dubai
Type Development
Bedrooms 4, 5
To sea 20000 m
To city center 30600 m
Completion date IV quarter, 2024

## **FEATURES**

- Premium class
   Low-rise buildings
   Tap water
   Electricity
- Driveway to the land plot