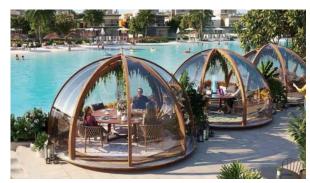

#### **INDOOR FACILITIES**

- Child-friendly Restaurant Cafe Bar
- Healthcare facilities
   Cinema
   Recreation area
   Fitness room

### **OUTDOOR FEATURES**

- Barbecue area
   Children's playground
   School
   Landscaped garden
  - Landscaped green area No industry facilities Social and commercial facilities Car park
- Garden Footpaths Swimming pool Sports ground
- Shop