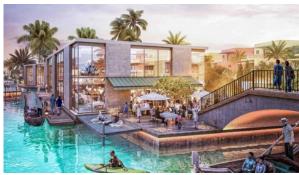

#### **INDOOR FACILITIES**

- Child-friendly Restaurant Cafe Bar
- Healthcare facilities
   Cinema
   Recreation area
   Fitness room

### **OUTDOOR FEATURES**

- Barbecue area
   Children's playground
   School
   Landscaped garden
  - Landscaped green area No industry facilities Social and commercial facilities Car park
- Garden Footpaths Swimming pool Sports ground
- Shop