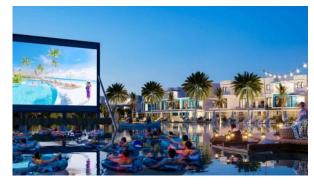

#### **INDOOR FACILITIES**

- Child-friendly Restaurant Cafe Bar
- Healthcare facilities
   Cinema
   Recreation area
   Fitness room

### **OUTDOOR FEATURES**

- Barbecue area
   Children's playground
   School
   Landscaped garden
  - Landscaped green area No industry facilities Social and commercial facilities Car park
- Garden Footpaths Swimming pool Sports ground
- Shop