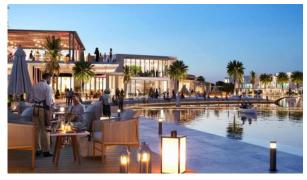

#### **INDOOR FACILITIES**

- · Child-friendly
- Restaurant
- Cafe

Bar

- Healthcare facilities
- Cinema

- Recreation area
- Fitness room

#### **OUTDOOR FEATURES**

- Barbecue area
- Children's playground
- School

Landscaped garden

- Landscaped green area
- No industry facilities
- Social and commercial facilities
- Backyard

Car park

Garden

- Footpaths
- Swimming pool