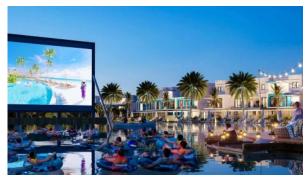

#### **INDOOR FACILITIES**

- · Child-friendly
- Restaurant
- Cafe

Bar

- Healthcare facilities
- Cinema

- Recreation area
- Fitness room

#### **OUTDOOR FEATURES**

- Barbecue area
- Children's playground
- School

Landscaped garden

- Landscaped green area
- No industry facilities
- Social and commercial facilities
- Backyard

Car park

Garden

- Footpaths
- Swimming pool