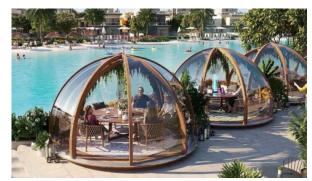

#### **INDOOR FACILITIES**

- · Child-friendly
- Restaurant
- Cafe

Bar

- Healthcare facilities
- Cinema

- Recreation area
- Fitness room

#### **OUTDOOR FEATURES**

- Barbecue area
- Children's playground
- School

Landscaped garden

- Landscaped green area
- No industry facilities
- Social and commercial facilities
- Backyard

Car park

Garden

- Footpaths
- Swimming pool