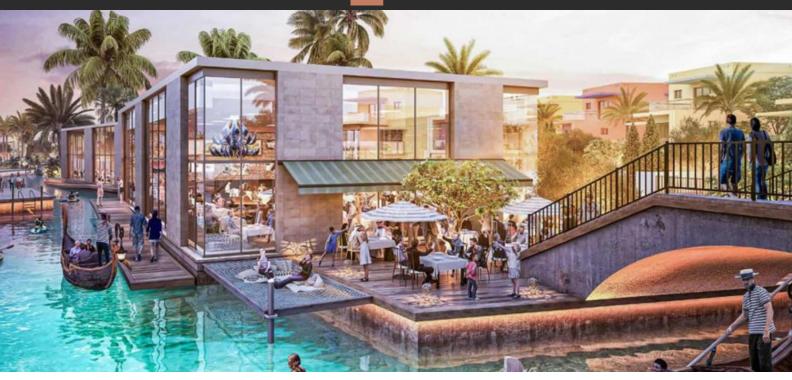

#### **LOCATION**

- Close to the beach
- Close to shopping malls
- Close to schools
- Close to the kindergarten

- Prestigious district
- Near the golf course
- Great location
- Pond nearby

Beautiful view

#### **INDOOR FACILITIES**

- · Child-friendly
- Restaurant
- Cafe

Bar

- Healthcare facilities
- Cinema

- Recreation area
- Fitness room

#### **OUTDOOR FEATURES**

- Barbecue area
- Children's playground
- School

Landscaped garden

- Landscaped green area
- No industry facilities
- Social and commercial facilities
- Backyard

Car park

Garden

- Footpaths
- Swimming pool