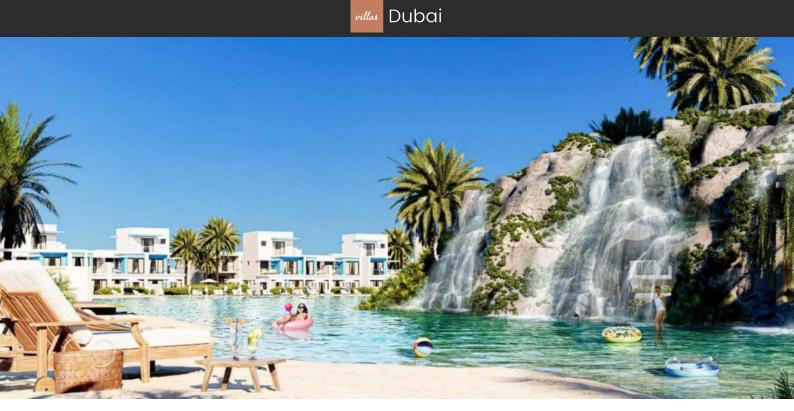

# villas Dubai

### LOCATION

| •  | Close to the beach    | • | Close to shopping malls | • | Close to schools                 | • | Close to the kindergarten |
|----|-----------------------|---|-------------------------|---|----------------------------------|---|---------------------------|
| ۰  | Prestigious district  | • | Near the golf course    | • | Great location                   | • | Pond nearby               |
| •  | Beautiful view        |   |                         |   |                                  |   |                           |
| FE | ATURES                |   |                         |   |                                  |   |                           |
| •  | Panoramic windows     | • | Several bathrooms       | • | Balcony                          | • | Terrace                   |
| •  | Finished              | • | Good quality            | • | Premium class                    | • | Low-rise buildings        |
| •  | Tap water             | • | Electricity             | • | Driveway to the land plot        |   |                           |
| IN | DOOR FACILITIES       |   |                         |   |                                  |   |                           |
| ۰  | Child-friendly        | • | Restaurant              | ٠ | Cafe                             | ٠ | Bar                       |
| •  | Healthcare facilities | • | Cinema                  | • | Recreation area                  | • | Fitness room              |
| οι | JTDOOR FEATURES       |   |                         |   |                                  |   |                           |
| •  | Barbecue area         | • | Children's playground   | • | School                           | • | Landscaped garden         |
| •  | Landscaped green area | • | No industry facilities  | • | Social and commercial facilities | • | Backyard                  |
| ٠  | Car park              | • | Garden                  | • | Footpaths                        | • | Swimming pool             |