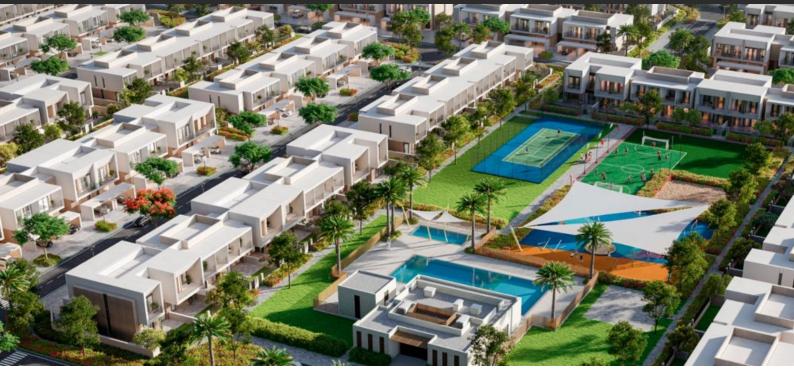

#### **OUTDOOR FEATURES**

Barbecue area • Children's playground • Landscaped garden • Landscaped green area

Transport accessibility
 Social and commercial facilities
 Car park
 Garden

Park
 Footpaths
 Garden
 Benches

Well-developed facilities 

Swimming pool

Common area with pool

Basketball court

Volleyball court
 Sports ground
 Tennis court
 Football pitch