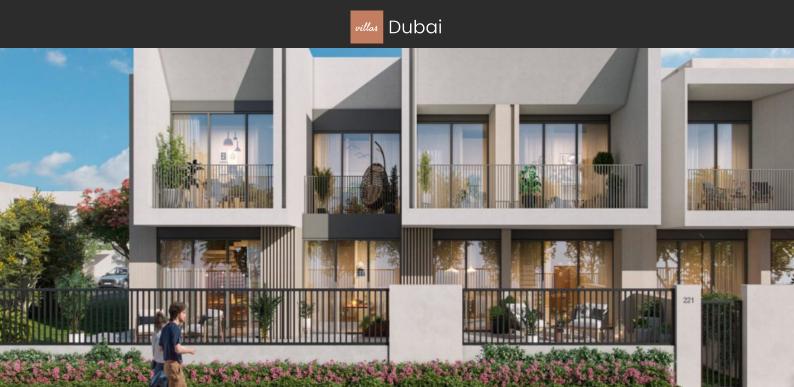

# TOWNHOUSE 2 ROOMS IN MAHA TOWNHOUSES, TOWN SQUARE (27773)

AED 1 013 888

### **PARAMETERS**

City Dubai Type Townhouse Development MAHA TOWNHOUSES Rooms Studio Living space 98 m² 28000 m To sea 40700 m To city center Completion date II quarter, 2025

#### **FEATURES**

Terrace
 Finished
 New project
 Low-rise buildings

Tap water
 Electricity
 Driveway to the land plot