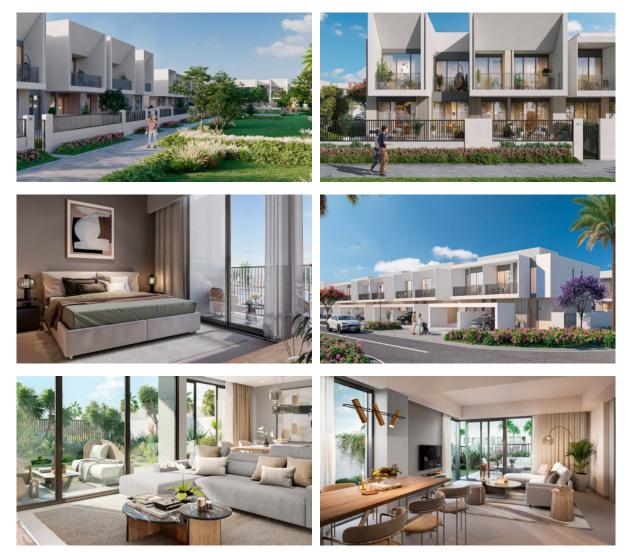

|   |                                  |   |                           |   |                       |
| •  | Barbecue area             | • | Children's playground            | • | Landscaped garden         | • | Landscaped green area |
| ٠  | Transport accessibility   | • | Social and commercial facilities | • | Car park                  | • | Garden                |
| •  | Park                      | • | Footpaths                        | • | Garden                    | • | Benches               |
| •  | Well-developed facilities | • | Swimming pool                    | • | Common area with pool     | • | Basketball court      |
| ۰  | Volleyball court          | • | Sports ground                    | • | Tennis court              | • | Football pitch        |



## PHOTO GALLERY