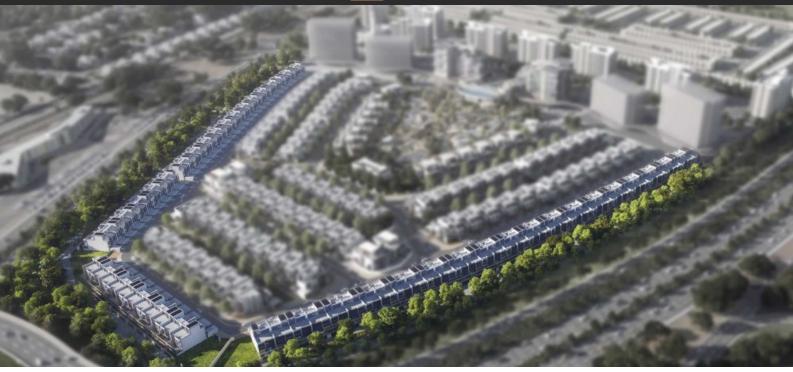

# **MAG PARK**

AED 8 788 000 - 14 188 000

### **PARAMETERS**

City Dubai
Type Development
Bedrooms 4, 5
To sea 11500 m
To city center 11100 m
Completion date IV quarter, 2024

#### **LOCATION**

Close to the countryside
 Great location
 Panoramic view
 Beautiful view