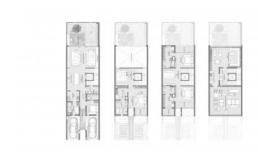

#### **PARAMETERS**

City Dubai
Type Townhouse
Development MAG PARK
Floor plan Apartment floor plan «4

BEDROOM 479SQM»,

4 bedrooms in MAG PARK

Living space 497 m²
To sea 11500 m
To city center 11100 m
Completion date IV quarter, 2024