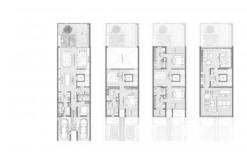

#### **PARAMETERS**

City Dubai
Type Townhouse
Development MAG PARK
Floor plan Apartment floor plan «4

BEDROOM 479SQM», 4 bedrooms in MAG

PARK

Living space 497 m²
To sea 11500 m
To city center 11100 m
Completion date IV quarter, 2024