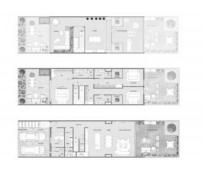

#### PARAMETERS

| City            | Dubai                   |
|-----------------|-------------------------|
| Туре            | Townhouse               |
| Development     | MAG 22                  |
| Floor plan      | Apartment floor plan «3 |
|                 | BEDROOM                 |
|                 | TOWNHOUSE», 3           |
|                 | bedrooms in MAG 22      |
| Living space    | 366 m²                  |
| To sea          | 12000 m                 |
| To city center  | 12000 m                 |
| Completion date | IV quarter, 2025        |