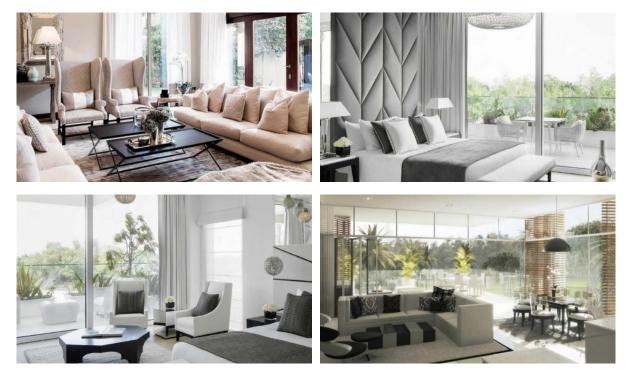

y                | • | Recreation area                     | • | Steam room        | • | SPA centre            |
| •  | Fitness room                  | • | Shopping centre                     | • | Garage            | • | Covered parking       |
| O  | JTDOOR FEATURES               |   |                                     |   |                   |   |                       |
| •  | Barbecue area                 | • | CCTV                                | • | Gated community   | • | Security              |
| •  | Fenced area                   | • | Children's playground               | • | Landscaped garden | • | Landscaped green area |
|    |                               |   |                                     |   |                   |   |                       |



### PHOTO GALLERY