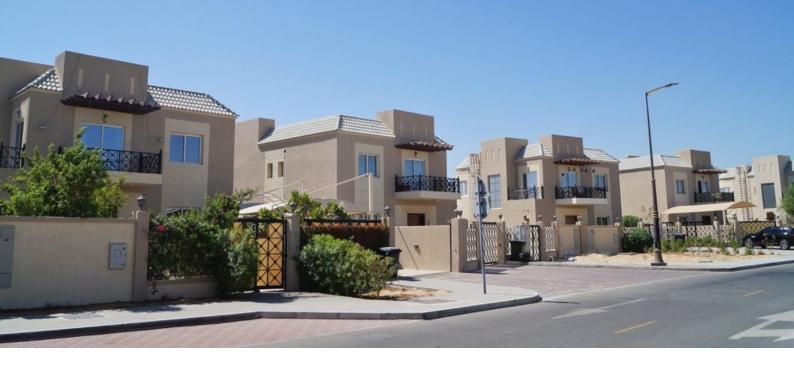

# LIVING LEGENDS VILLAS AED 2 700 000 - 6 462 968

### LOCATION

| Close to schools  | ٠ | Close to the kindergarten | • | Environmentally pristine area | ٠ | City view             |
|-------------------|---|---------------------------|---|-------------------------------|---|-----------------------|
| Park/garden view  | ٠ | Street view               |   |                               |   |                       |
|                   |   |                           |   |                               |   |                       |
| FEATURES          |   |                           |   |                               |   |                       |
| Smart Home system | ۰ | Balcony                   | • | Air Conditioners              | ٠ | Dressing room         |
| Built-in closet   | ٠ | Hot tub                   |   |                               |   |                       |
| INDOOR FACILITIES |   |                           |   |                               |   |                       |
| SPA centre        | • | Fitness room              | • | Golf course                   | ۰ | Garage                |
|                   |   |                           |   |                               |   |                       |
| OUTDOOR FEATURES  |   |                           |   |                               |   |                       |
| Barbecue area     | ٠ | CCTV                      | • | Security                      | ۰ | Children's playground |
| Children's pool   | ۰ | Pets allowed              | • | Garden                        | ۰ | Swimming pool         |
| Basketball court  | • | Tennis court              | • | Football pitch                |   |                       |