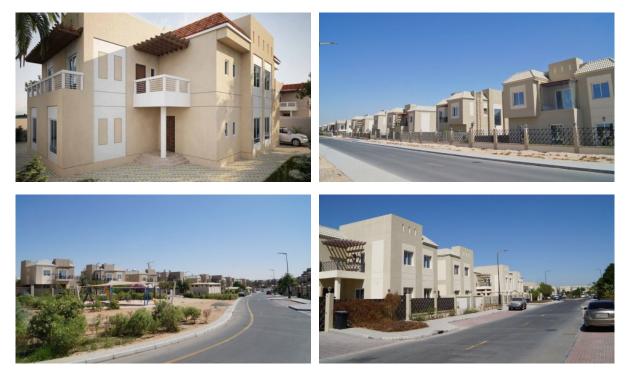

|   |                               |   |                       |
| SPA centre        | • | Fitness room              | • | Golf course                   | ۰ | Garage                |
|                   |   |                           |   |                               |   |                       |
| OUTDOOR FEATURES  |   |                           |   |                               |   |                       |
| Barbecue area     | ٠ | CCTV                      | • | Security                      | ۰ | Children's playground |
| Children's pool   | ۰ | Pets allowed              | • | Garden                        | ۰ | Swimming pool         |
| Basketball court  | • | Tennis court              | • | Football pitch                |   |                       |



## PHOTO GALLERY