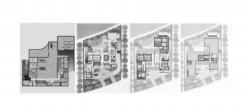

# PARAMETERS

| City            | Dubai                                      |
|-----------------|--------------------------------------------|
| District        | Tilal Al Ghaf                              |
| Туре            | Villa                                      |
| Development     | LANAI ISLANDS                              |
| Floor plan      | Apartment floor plan<br>«SHORE 7 Bedroom», |
|                 | 7 bedrooms in LANAI<br>ISLANDS             |
| Living space    | 2197 m²                                    |
| To sea          | 15000 m                                    |
| To city center  | 25000 m                                    |
| Completion date | II quarter, 2026                           |