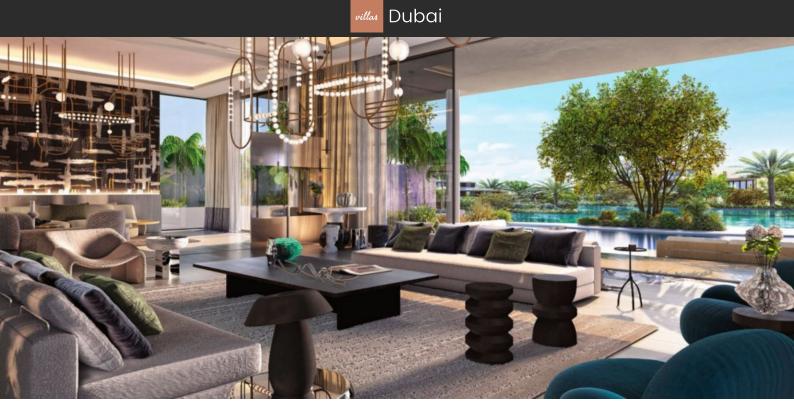

# VILLA 7 BEDROOMS IN LANAI ISLANDS, TILAL AL GHAF (27752) AED 64 492 000

# PARAMETERS

| City            | Dubai                                      |
|-----------------|--------------------------------------------|
| District        | Tilal Al Ghaf                              |
| Туре            | Villa                                      |
| Development     | LANAI ISLANDS                              |
| Floor plan      | Apartment floor plan<br>«SHORE 7 Bedroom», |
|                 | 7 bedrooms in LANAI<br>ISLANDS             |
| Living space    | 2197 m²                                    |
| To sea          | 15000 m                                    |
| To city center  | 25000 m                                    |
| Completion date | II quarter, 2026