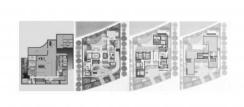

# PARAMETERS

| City            | Dubai                |
|-----------------|----------------------|
| District        | Tilal Al Ghaf        |
| Туре            | Villa                |
| Development     | LANAI ISLANDS        |
| Floor plan      | Apartment floor plan |
|                 | «SHORE 7 Bedroom»,   |
|                 | 7 bedrooms in LANAI  |
|                 | ISLANDS              |
| Living space    | 2197 m²              |
| To sea          | 15000 m              |
| To city center  | 25000 m              |
| Completion date | II quarter, 2026     |

## PHOTO GALLERY