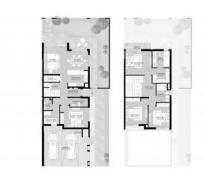

# **PARAMETERS**

City Dubai
Type Townhouse
Development LA VIOLETA
Floor plan Floor plan «217sqm», 4

bedrooms, in LA VIOLETA

 $\begin{array}{ccc} \text{Living space} & 217 \text{ m}^2 \\ \text{To sea} & 27500 \text{ m} \\ \text{Completion date} & \text{I quarter, 2025} \end{array}$ 

# PHOTO GALLERY