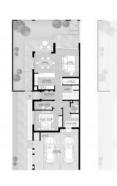

# PARAMETERS

| City            | Dubai                                                |
|-----------------|------------------------------------------------------|
| Туре            | Townhouse                                            |
| Development     | LA VIOLETA                                           |
| Floor plan      | Floor plan «216sqm», 4<br>bedrooms, in LA<br>VIOLETA |
| Living space    | 216 m²                                               |
| To sea          | 27500 m                                              |
| Completion date | l quarter, 2025                                      |

### PHOTO GALLERY