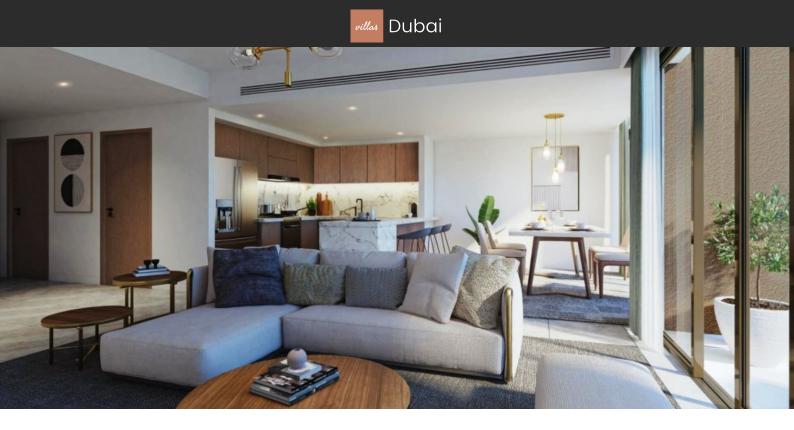

# TOWNHOUSE 4 BEDROOMS IN LA VIOLETA, VILLANOVA (26355) AED 1 877 000

# PARAMETERS

| City            | Dubai                                                |
|-----------------|------------------------------------------------------|
| Туре            | Townhouse                                            |
| Development     | LA VIOLETA                                           |
| Floor plan      | Floor plan «216sqm», 4<br>bedrooms, in LA<br>VIOLETA |
| Living space    | 216 m²                                               |
| To sea          | 27500 m                                              |
| Completion date | l quarter, 2025                                      |





#### **PROPERTY FEATURES**

## LOCATION

| •  | Close to the bus stop         | • | Close to shopping malls