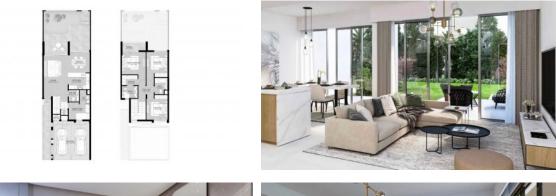

## PARAMETERS

| City            | Dubai                                                |
|-----------------|------------------------------------------------------|
| Туре            | Townhouse                                            |
| Development     | LA VIOLETA                                           |
| Floor plan      | Floor plan «184sqm», 3<br>bedrooms, in LA<br>VIOLETA |
| Living space    | 184 m²                                               |
| To sea          | 27500 m                                              |
| Completion date | l quarter, 2025                                      |

## PHOTO GALLERY