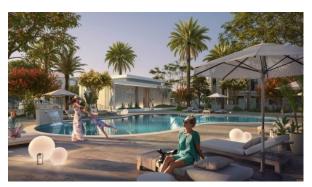

#### **INDOOR FACILITIES**

- Child-friendly
   Restaurant
   Cafe
   Cinema
- Mini club
   Recreation area
   SPA centre
   Fitness room
- Table tennis

#### **OUTDOOR FEATURES**

- Barbecue area
   Children's playground
   Children's pool
   Landscaped garden
- Landscaped green area
   Transport accessibility
   Social and commercial facilities
   Car park
- Equipped beach Garden Park Footpaths
- Garden Benches Well-developed facilities Swimming pool
- Common area with pool
   Basketball court
   Volleyball court
   Sports ground
- Tennis court