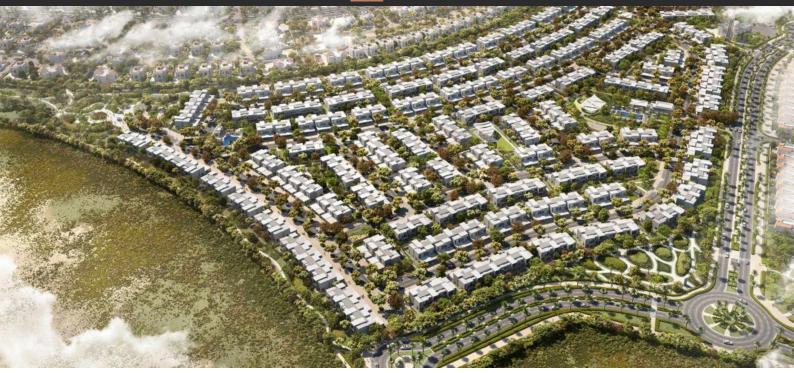

# LA VIOLETA 2

AED 1 822 000

## **PARAMETERS**

City Dubai
Type Development
Bedrooms 4
To sea 28000 m
To city center 31200 m
Completion date I quarter, 2026

#### **LOCATION**

- Close to the beach
   Close to schools
   Close to the kindergarten
   Prestigious district
- Great location
   Beautiful view