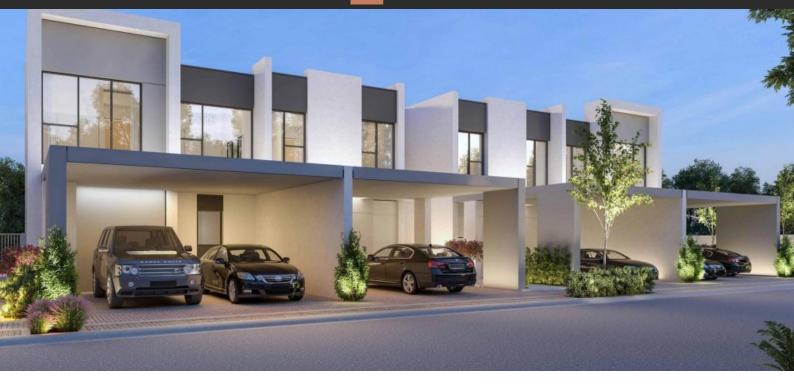

## LA ROSA AED 1 696 000 - 1 784 000

### PARAMETERS

| City            |  |
|-----------------|--|
| Туре            |  |
| Bedrooms        |  |
| To sea          |  |
| Completion date |  |

Dubai Development 4 31100 m II quarter, 2024





#### **PROPERTY FEATURES**

#### LOCATION

| Prestigious district       | City view  | Park/garden view | Beautiful view  |
|----------------------------|------------|------------------|-----------------|
| FEATURES Panoramic windows | Terrace    | Premium class    |                 |
| INDOOR FACILITIES          |            |                  |                 |
| Kindergarten               | Restaurant | • Cafe           | Cinema          |
| Recreation area            | SPA centre | Fitness room     | Covered parking |

Bike parking

#### OUTDOO