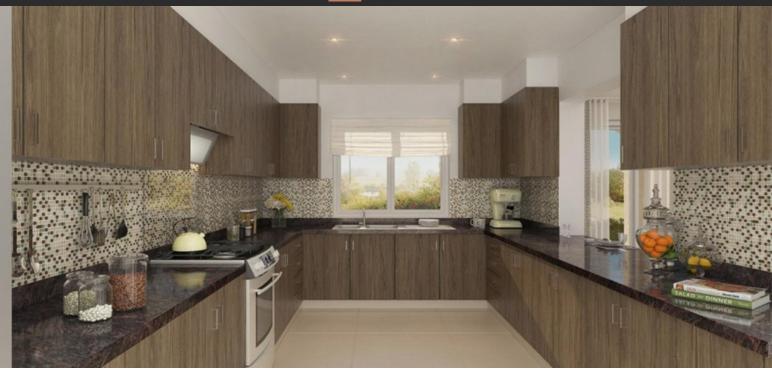

## VILLA 4 BEDROOMS IN LA QUINTA, VILLANOVA (25141) AED 2 820 000

### PARAMETERS

| City            |  |
|-----------------|--|
| Туре            |  |
| Development     |  |
| Living space    |  |
| To sea          |  |
| Completion date |  |

Dubai Villa LA QUINTA 269 m² 16000 m III quarter, 2021





#### **PROPERTY FEATURES**

#### FEATURES

| ۰  | Balcony         | • | Terrace                 | • | Dressing room | • | Built-in closet       |
|----|-----------------|---|-------------------------|---|---------------|---|-----------------------|
| •  | Premium class   | • | New development project |   |               |   |                       |
|    |                 |   |                         |   |               |   |                       |
| IN | DOOR FACILITIES |   |