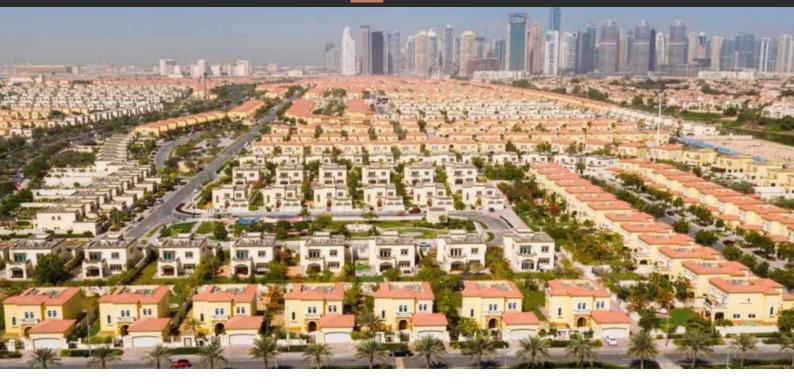

# JUMEIRAH PARK HOMES AED 2 999 999 - 3 090 000

## PARAMETERS

| City            |
|-----------------|
| Туре            |
| Bedrooms        |
| Completion date |

Dubai Development 4 I quarter, 2021





### PROPERTY FEATURES

### LOCATION

| •   | Close to shopping malls | • | Close to schools                 | • | Prestigious district | • | Great location            |
|-----|-------------------------|---|----------------------------------|---|----------------------|---|---------------------------|
| ٠   | Beautiful view          |   |                                  |   |                      |   |                           |
|     |                         |   |                                  |   |                      |   |                           |
| FE  | ATURES