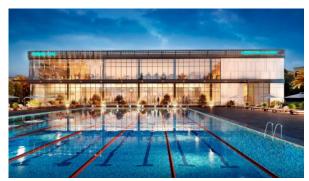

### **INDOOR FACILITIES**

Child-friendly
 Restaurant
 Cafe
 Staff room

Recreation area • SPA centre • Fitness room • Covered parking

#### **OUTDOOR FEATURES**

Barbecue area • Children's playground • Landscaped garden • Landscaped green area

No industry facilities

Social and commercial facilities

Pets allowed

Car park

Garden
 Swimming pool
 Common area with pool
 Basketball court