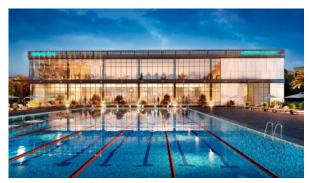

### **INDOOR FACILITIES**

Child-friendly
 Restaurant
 Cafe
 Staff room

Recreation area • SPA centre • Fitness room • Covered parking

#### **OUTDOOR FEATURES**

Barbecue area • Children's playground • Landscaped garden • Landscaped green area

No industry facilities

Social and commercial facilities

Pets allowed

Car park

Garden
 Swimming pool
 Common area with pool
 Basketball court