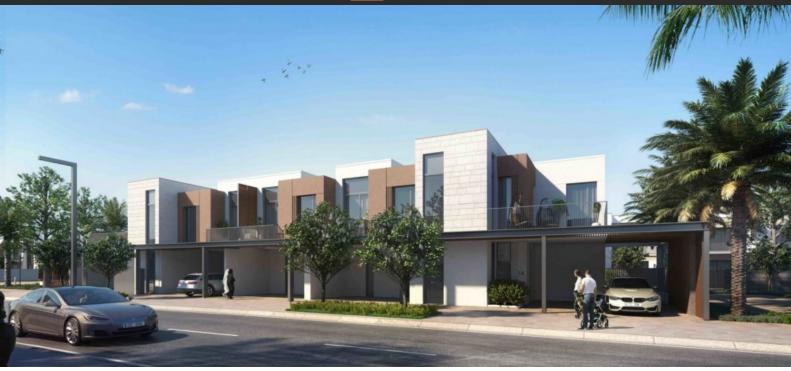

# JOY TOWNHOUSES

AED 2 199 800 - 2 361 888

## **PARAMETERS**

City Dubai
Type Development
Bedrooms 3, 4
To sea 20000 m
Completion date II quarter, 2023





#### PROPERTY FEATURES

#### **LOCATION**

- Close to the kindergarten
   Prestigious district
   Environmentally pristine area
   Near the golf course
- Pool view
   City view
   Park/garden view
   Courtyard view

#### **FEATURES**

Air Conditioners

### **INDOOR FACILITIES**

- Restaurant
   Bar
   Healthcare facilities
   Cinema
- Fitness room
   Golf course
   Garage
   Private parking

### **OUTDOOR FEATURES**

- CCTV
   Security
   Children's playground
   School
- Landscaped garden
   Landscaped green area
   Backyard
   Park
- Garden Swimming pool Basketball court Running track
- Sports ground
   Tennis court
   Shop



#