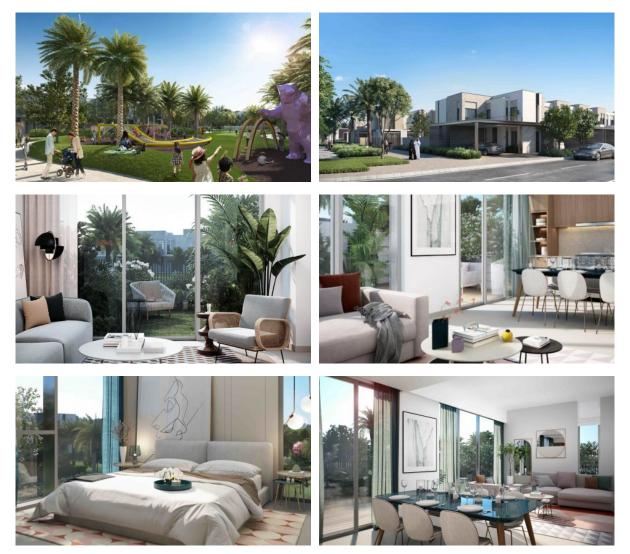

| • | Bar         | • | Healthcare facilities | • | Cinema          |
|---|--------------|---|-------------|---|-----------------------|---|-----------------|
| • | Fitness room | • | Golf course | • | Garage                | ٠ | Private parking |

# OUTDOOR FEATURES

| • | CCTV              | • | Security              | • | Children's playground | • | School        |
|---|-------------------|---|-----------------------|---|-----------------------|---|---------------|
| ٠ | Landscaped garden | • | Landscaped green area | • | Backyard              | • | Park          |
| • | Garden            | • | Swimming pool         | • | Basketball court      | • | Running track |
| • | Sports ground     | • | Tennis court          | • | Shop                  |   |               |



## PHOTO GALLERY