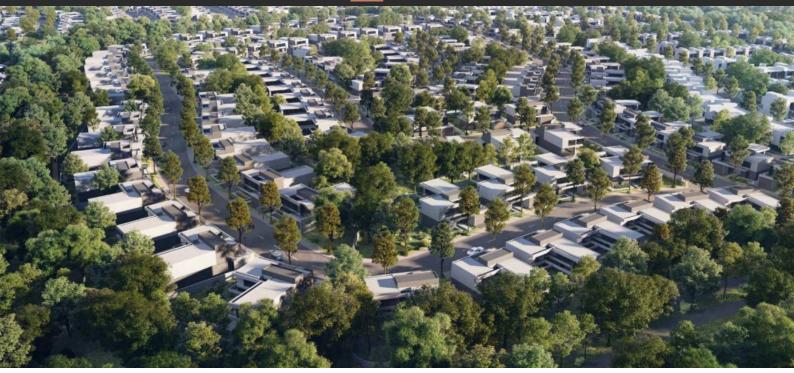

# **JOURI HILLS**

AED 3 999 999 - 27 441 000

### **PARAMETERS**

City Dubai
Type Development
Bedrooms 3, 4, 5, 6
To sea 18000 m
To city center 28300 m
Completion date II quarter, 2025

#### **LOCATION**

Great location
 City view
 Park/garden view
 Beautiful view