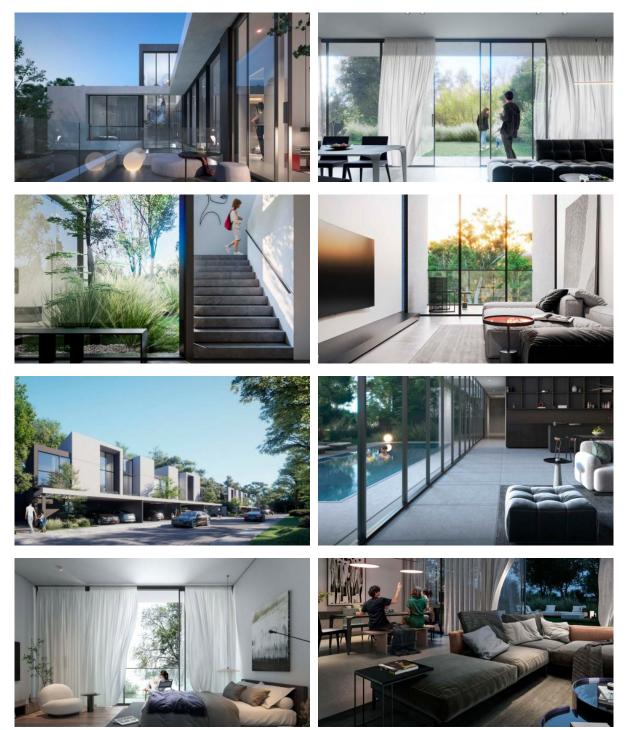

ion area |
|---|----------------|---|-----------------------|---|-------------|---|-----------------|
| • | Fitness room   | • | Pilates and yoga room | • | Golf course |   |                 |

## OUTDOOR FEATURES

| • | Barbecue area                    | • | Security      | • | Children's playground | • | Landscaped garden |
|---|----------------------------------|---|---------------|---|-----------------------|---|-------------------|
| • | Social and commercial facilities | • | Car park      | • | Garden                | • | Park              |
| ۰ | Footpaths                        | • | Benches       | • | Common area with pool | • | Basketball court  |
| • | Running track                    | • | Sports ground | • | Football pitch        |   |                   |



# PHOTO GALLERY