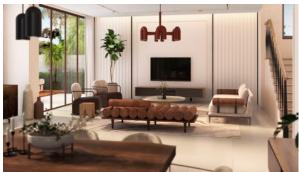

UTDOOR FEATURES  |                                  |   |                           |   |                           |   |                           |
| •                 | Barbecue area                    | • | Children's playground     | • | Landscaped garden         | • | Landscaped green area     |
| •                 | Social and commercial facilities | • | Community garden          | • | Car park                  | • | Water slides              |
| •                 | Garden                           | • | Footpaths                 | • | Benches                   | • | Well-developed facilities |
| •                 | Swimming pool                    | • | Common area with pool     | • | Sports ground             | • | Shop                      |

Supermarket



## PHOTO GALLERY