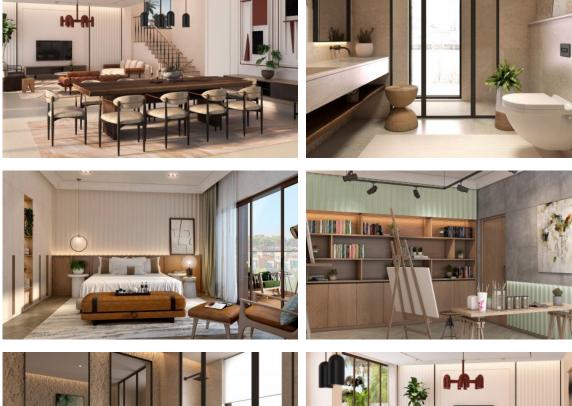

| OUTDOOR FEATURES  |                                  |   |                           |   |                           |   |                           |
| •                 | Barbecue area                    | • | Children's playground     | • | Landscaped garden         | • | Landscaped green area     |
| •                 | Social and commercial facilities | • | Community garden          | • | Car park                  | • | Water slides              |
| •                 | Garden                           | • | Footpaths                 | • | Benches                   | • | Well-developed facilities |
| •                 | Swimming pool                    | • | Common area with pool     | • | Sports ground             | • | Shop                      |

Supermarket



## PHOTO GALLERY