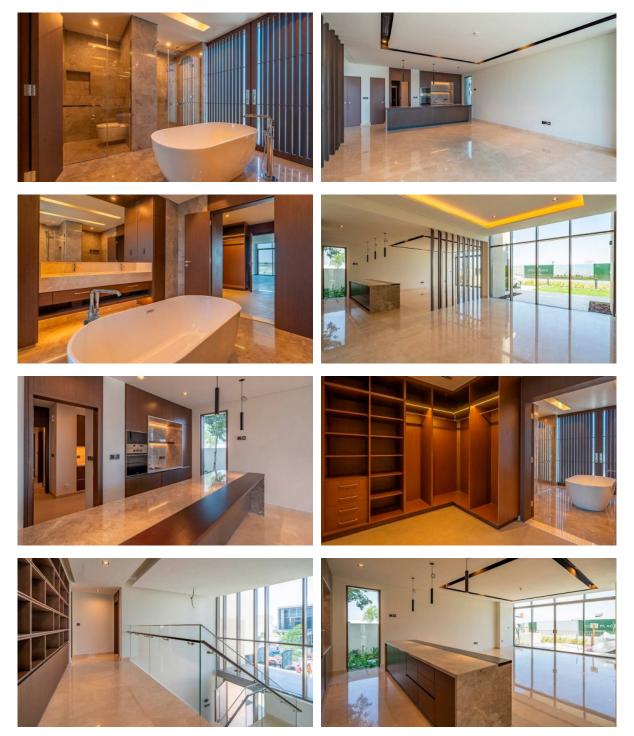

|                               |  |  |  |  |  |
| OUTDOOR FEATURES  |                          |   |                         |   |                           |   |                               |  |  |  |  |  |
| •                 | CCTV                     | • | Fenced area             | • | Children's playground     | • | Landscaped garden             |  |  |  |  |  |

| • | Landscaped green area | • | No industry facilities | • | Backyard      | • | Pets allowed     |
|---|-----------------------|---|------------------------|---|---------------|---|------------------|
| • | Car park              | • | Basketball court       | • | Running track | • | Volleyball court |
| • | Tennis court          | • | Shop                   |   |               |   |                  |



PHOTO GALLERY