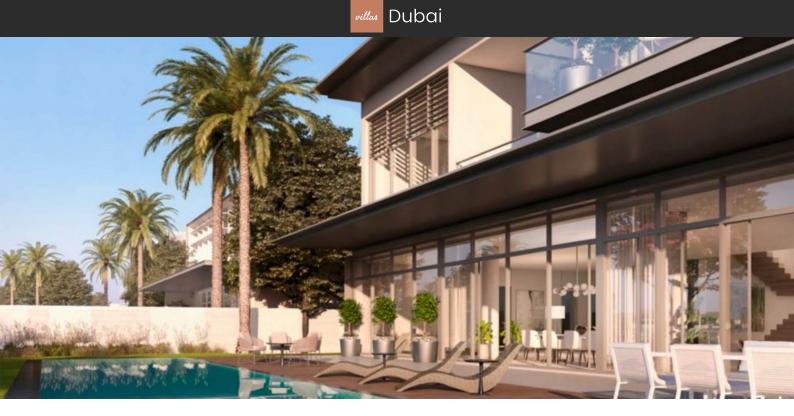

## VILLA 6 BEDROOMS IN GOLF PLACE II, DUBAI HILLS ESTATE (25688) AED 20 960 888

## PARAMETERS

| City            |
|-----------------|
| Туре            |
| Development     |
| Living space    |
| Completion date |

Dubai Villa GOLF PLACE II 1055 m² IV quarter, 2023

## LOCATION

| ٠                 | Close to the countryside | • | Close to shopping malls | • | Prestigious district      | • | Environmentally pristine area |  |  |  |  |  |
|-------------------|--------------------------|---|-------------------------|---|---------------------------|---|-------------------------------|--|--|--|--|--|
| •                 | Near the golf course     | • | Great location          | • | Beautiful view            |   |                               |  |  |  |  |  |
|                   |                          |   |                         |   |                           |   |                               |  |  |  |  |  |
| FEATURES          |                          |   |                         |   |                           |   |                               |  |  |  |  |  |
| •                 | Panoramic windows        | • | Panoramic glazing       | • | Bathroom furniture        | • | Several bathrooms             |  |  |  |  |  |
| •                 | Balcony                  | • | Built-in kitchen        | • | Built-in closet           | • | Flooring                      |  |  |  |  |  |
| •                 | Finished                 | • | Good quality            | • | Luxury real estate        | • | New development project       |  |  |  |  |  |
| •                 | Tap water                | • | Electricity             | • | Driveway to the land plot |   |                               |  |  |  |  |  |
|                   |                          |   |                         |   |                           |   |                               |  |  |  |  |  |
| INDOOR FACILITIES |                          |   |                         |   |                           |   |                               |  |  |  |  |  |
| ۰                 | Child-friendly           | • | Cafe                    | • | Fitness room              |   |                               |  |  |  |  |  |
|                   |                          |   |                         |   |                           |   |                               |  |  |  |  |  |
| OUTDOOR FEATURES  |                          |   |                         |   |                           |   |                               |  |  |  |  |  |
| •                 | CCTV                     | • | Fenced area             | • | Children's playground     | • | Landscaped garden             |  |  |  |  |  |