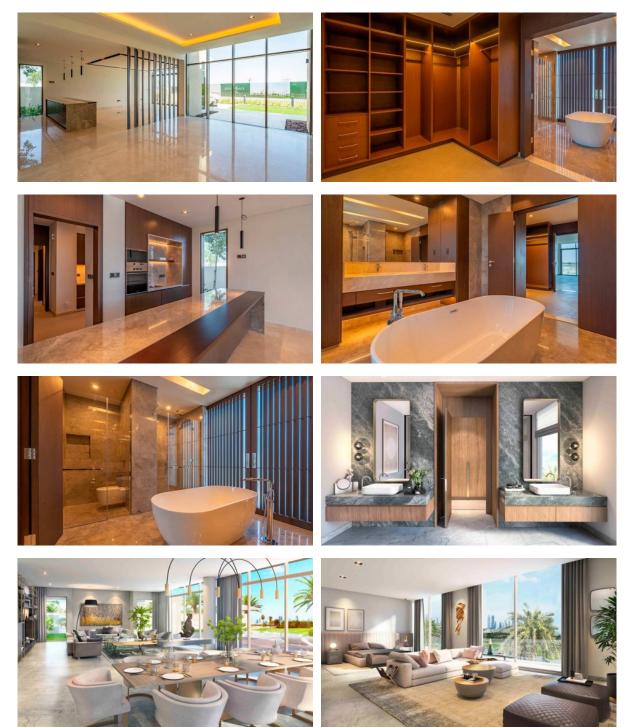

|  |  |  |  |  |
| OUTDOOR FEATURES  |                          |   |                         |   |                           |   |                               |  |  |  |  |  |
| •                 | CCTV                     | • | Fenced area             | • | Children's playground     | • | Landscaped garden             |  |  |  |  |  |

| • | Landscaped green area | • | No industry facilities | • | Backyard      | • | Pets allowed     |
|---|-----------------------|---|------------------------|---|---------------|---|------------------|
| • | Car park              | • | Basketball court       | • | Running track | • | Volleyball court |
| • | Tennis court          | • | Shop                   |   |               |   |                  |



### PHOTO GALLERY