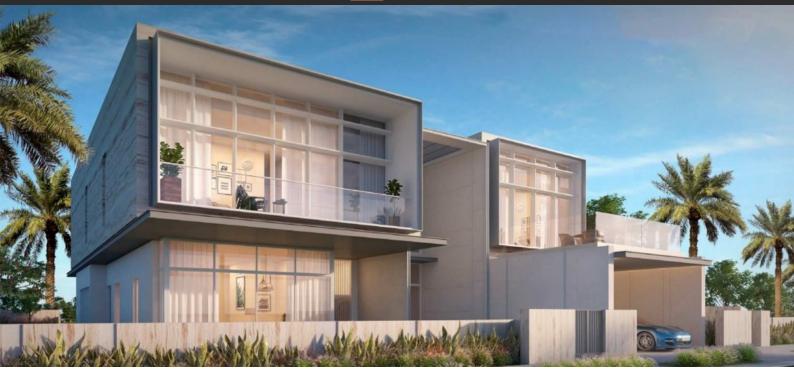

# VILLA 6 BEDROOMS IN GOLF PLACE II, DUBAI HILLS ESTATE (25687) AED 20 054 888

#### PARAMETERS

| City            |
|-----------------|
| Туре            |
| Development     |
| Living space    |
| Completion date |

Dubai Villa GOLF PLACE II 1055 m² IV quarter, 2023

## LOCATION

| ٠                 | Close to the countryside | • | Close to shopping malls | • | Prestigious district      | • | Environmentally pristine area |  |  |  |  |  |
|-------------------|--------------------------|---|-------------------------|---|---------------------------|---|-------------------------------|--|--|--|--|--|
| •                 | Near the golf course     | • | Great location          | • | Beautiful view            |   |                               |  |  |  |  |  |
|                   |                          |   |                         |   |                           |   |                               |  |  |  |  |  |
| FEATURES          |                          |   |                         |   |                           |   |                               |  |  |  |  |  |
| •                 | Panoramic windows        | • | Panoramic glazing       | • | Bathroom furniture        | • | Several bathrooms             |  |  |  |  |  |
| •                 | Balcony                  | • | Built-in kitchen        | • | Built-in closet           | • | Flooring                      |  |  |  |  |  |
| •                 | Finished                 | • | Good quality            | • | Luxury real estate        | • | New development project       |  |  |  |  |  |
| •                 | Tap water                | • | Electricity             | • | Driveway to the land plot |   |                               |  |  |  |  |  |
|                   |                          |   |                         |   |                           |   |                               |  |  |  |  |  |
| INDOOR FACILITIES |                          |   |                         |   |                           |   |                               |  |  |  |  |  |
| ۰                 | Child-friendly           | • | Cafe                    | • | Fitness room              |   |                               |  |  |  |  |  |
|                   |                          |   |                         |   |                           |   |                               |  |  |  |  |  |
| OUTDOOR FEATURES  |                          |   |                         |   |                           |   |                               |  |  |  |  |  |
| •                 | CCTV                     | • | Fenced area             | • | Children's playground     | • | Landscaped garden             |  |  |  |  |  |