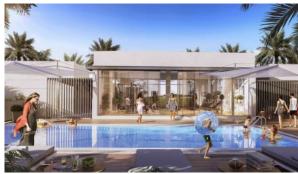

### **INDOOR FACILITIES**

- Child-friendly
   Cafe
   Fitness room
   Golf course
- Covered parking

#### **OUTDOOR FEATURES**

- Barbecue area
   CCTV
   Security
   Children's playground
- Landscaped garden
   Landscaped green area
   Social and commercial facilities
   Pets allowed
- Car park
   Garden
   Swimming pool
   Shop
- Supermarket