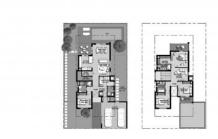

#### **PARAMETERS**

City Dubai
Type Villa
Development GOLF LINKS
Floor plan Floor plan «GOLF LINKS 4BR 275SQM»,

4 bedrooms, in GOLF LINKS

Living space 275 m²
To sea 24700 m
To city center 51200 m
Completion date II quarter, 2020