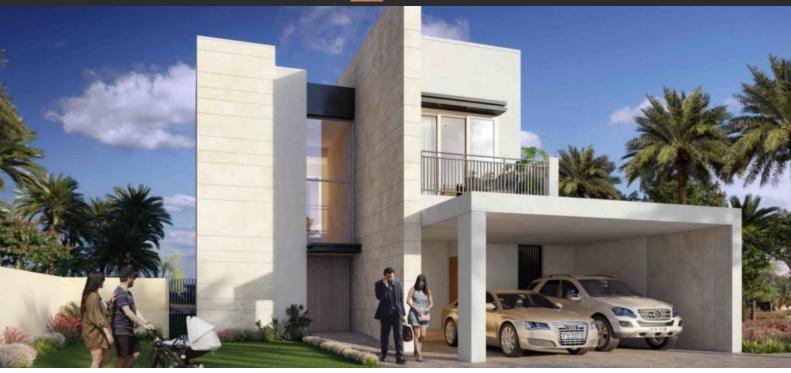

# VILLA 4 BEDROOMS IN GOLF LINKS, EMAAR SOUTH (25421)

AED 3 442 888

#### **PARAMETERS**

City Dubai
Type Villa
Development GOLF LINKS
Floor plan Floor plan «GOLF LINKS 4BR 275SQM»,

4 bedrooms, in GOLF LINKS

Living space 275 m²
To sea 24700 m
To city center 51200 m
Completion date II quarter, 2020

#### **FEATURES**

Panoramic windows
 Balcony
 Terrace
 TV

Internet
 Air Conditioners
 Finished
 Good quality

Premium class
 Low-rise buildings
 Tap water
 Electricity

Driveway to the land plot