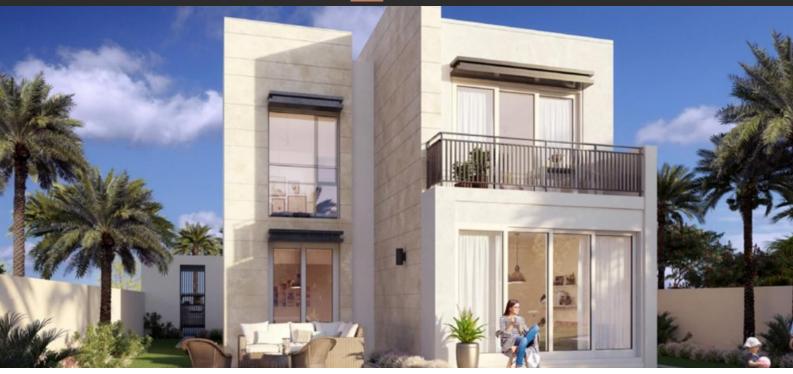

# VILLA 4 BEDROOMS IN GOLF LINKS, EMAAR SOUTH (25419)

AED 3 609 888

## **PARAMETERS**

City Dubai
Type Villa
Development GOLF LINKS
Living space 275 m²
To sea 24700 m
To city center 51200 m
Completion date II quarter, 2020

#### **FEATURES**

Panoramic windows
 Balcony
 Terrace
 TV

Internet
 Air Conditioners
 Finished
 Good quality

Premium class
 Low-rise buildings
 Tap water
 Electricity

Driveway to the land plot