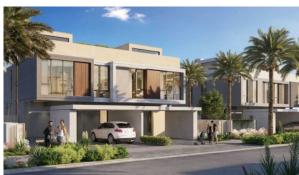

# **GOLF GROVE VILLAS**

AED 3 378 888 - 4 211 888

# **PARAMETERS**

City Dubai
Type Development
Bedrooms 3, 4
To sea 8000 m
Completion date IV quarter, 2022





#### PROPERTY FEATURES

## **LOCATION**

Close to schools
 Prestigious district
 Near the golf course
 Beautiful view

#### **FEATURES**

Smart Home system
 Air Conditioners

## **INDOOR FACILITIES**

Restaurant
 Fitness room
 Golf course
 Garage

Covered parking

#### **OUTDOOR FEATURES**

Barbecue area • CCTV • Security • Children's playground

School
 Pets allowed
 Swimming pool
 Basketball court

Running track
 Sports ground
 Tennis court



# PHOTO GALLERY