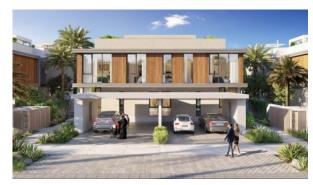

# **GOLF GROVE VILLAS**

AED 3 378 888 - 4 211 888

# **PARAMETERS**

City Dubai
Type Development
Bedrooms 3, 4
To sea 8000 m
Completion date IV quarter, 2022





#### PROPERTY FEATURES

## **LOCATION**

Close to schools
 Prestigious district
 Near the golf course
 Beautiful view

#### **FEATURES**

Smart Home system
 Air Conditioners

## **INDOOR FACILITIES**

Restaurant
 Fitness room
 Golf course
 Garage

Covered parking

#### **OUTDOOR FEATURES**

Barbecue area • CCTV • Security • Children's playground

School
 Pets allowed
 Swimming pool
 Basketball court

Running track
 Sports ground
 Tennis court



# PHOTO GALLERY