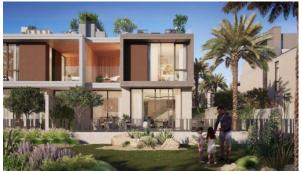

# **GOLF GROVE VILLAS**

AED 3 378 888 - 4 211 888

# **PARAMETERS**

City Dubai
Type Development
Bedrooms 3, 4
To sea 8000 m
Completion date IV quarter, 2022





#### PROPERTY FEATURES

## **LOCATION**

Close to schools
 Prestigious district
 Near the golf course
 Beautiful view

#### **FEATURES**

Smart Home system
 Air Conditioners

## **INDOOR FACILITIES**

Restaurant
 Fitness room
 Golf course
 Garage

Covered parking

#### **OUTDOOR FEATURES**

Barbecue area • CCTV • Security • Children's playground

School
 Pets allowed
 Swimming pool
 Basketball court

Running track
 Sports ground
 Tennis court



# PHOTO GALLERY