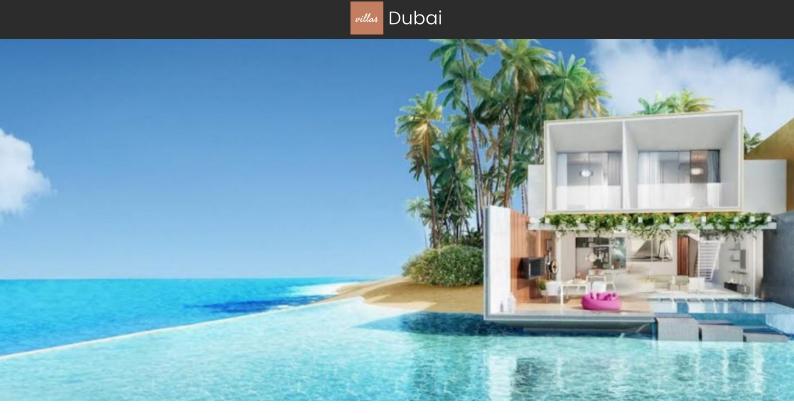

# VILLA 5 BEDROOMS IN GERMANY VILLAS, THE WORLD ISLANDS (25438) AED 29 000 000

## PARAMETERS

City District Type Development Living space Completion date Dubai The World Islands Villa GERMANY VILLAS 790 m<sup>2</sup> IV quarter, 2017

# LOCATION

| Environmentally pristine area | • | Direct access to the beach | • | Sea nearby      | • | Sea view          |
|-------------------------------|---|----------------------------|---|-----------------|---|-------------------|
| Pool view                     | • | City view                  | • | Beautiful view  |   |                   |
|                               |   |                            |   |                 |   |                   |
| FEATURES                      |   |                            |   |                 |   |                   |
| Balcony                       | • | TV                         | • | Internet        | • | Air Conditioners  |
| Fully furnished               | • | Sauna                      | • | Standard finish |   |                   |
|                               |   |                            |   |                 |   |                   |
| INDOOR FACILITIES             |   |                            |   |                 |   |                   |
| Restaurant                    | • | Fitness room               | • | Covered parking |   |                   |
|                               |   |                            |   |                 |   |                   |
| OUTDOOR FEATURES              |   |                            |   |                 |   |                   |
| Barbecue area                 | • | CCTV                       | ۰ | Security        | • | Landscaped garden |
| Landscaped green area         | • | Promenade with amenities   | • | Swimming pool   | • | Shop              |
|                               |   |                            |   |                 |   |                   |