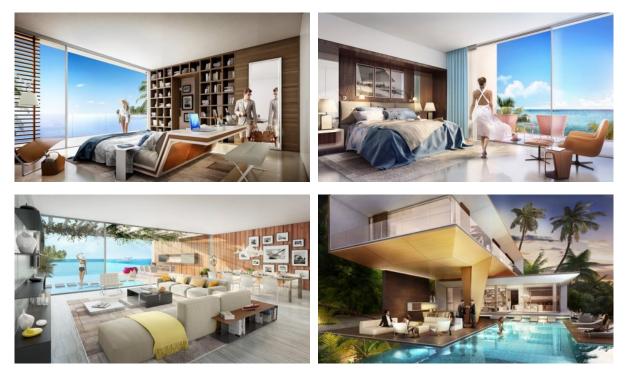

|   |                            |   |                 |   |                   |
| Restaurant                    | • | Fitness room               | • | Covered parking |   |                   |
|                               |   |                            |   |                 |   |                   |
| OUTDOOR FEATURES              |   |                            |   |                 |   |                   |
| Barbecue area                 | • | CCTV                       | ۰ | Security        | • | Landscaped garden |
| Landscaped green area         | • | Promenade with amenities   | • | Swimming pool   | • | Shop              |
|                               |   |                            |   |                 |   |                   |

Supermarket



### PHOTO GALLERY