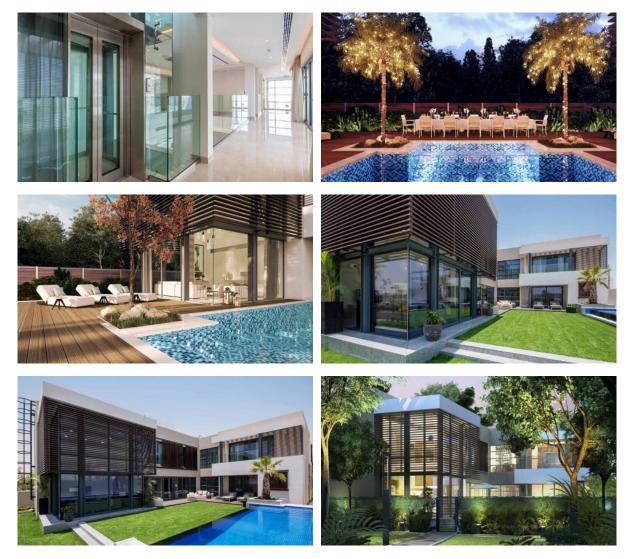

|  |  |  |
| INDOOR FACILITIES |                                 |   |                           |   |                               |   |                           |  |  |  |
| ۰                 | Staff room                      | • | Elevator                  | • | Garage                        | • | Covered parking           |  |  |  |
| OUTDOOR FEATURES  |                                 |   |                           |   |                               |   |                           |  |  |  |

| • | Landscaped garden | • | Landscaped green area | • | Backyard | • | Pets allowed |
|---|-------------------|---|-----------------------|---|----------|---|--------------|
| ٠ | Garden            | • | Swimming pool         |   |          |   |              |



### PHOTO GALLERY