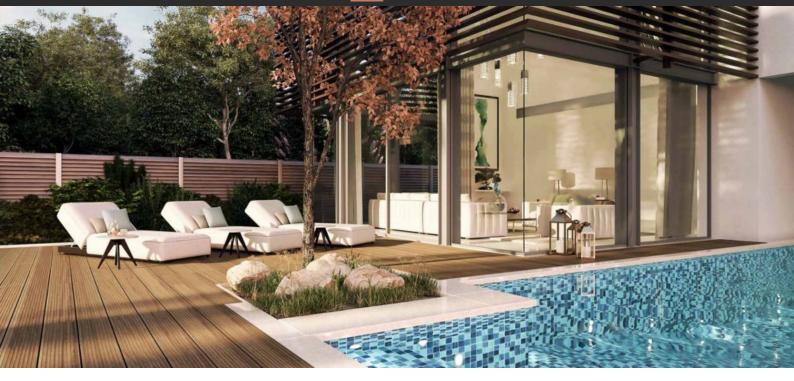

#### **FEATURES**

- Interior doors
   Panoramic windows
   Panoramic glazing
   Spotlights
- Separate rooms
   Bathroom furniture
   Fitted sanitary ware
   Several bathrooms
- Balcony
   Terrace
   Internet
   Air Conditioners
- Barbecue area on the terrace
   Built-in closet
   Private pool
   Flooring
- Finished
   Standard finish
   Good quality
   Exclusive interior design
- Big choice of home plan
   Luxury real estate
   New development project
   Tap water designs
- Electricity
   Driveway to the land plot

#### **OUTDOOR FEATURES**

- Landscaped garden
   Landscaped green area
   Backyard
   Pets allowed
- Garden
   Swimming pool