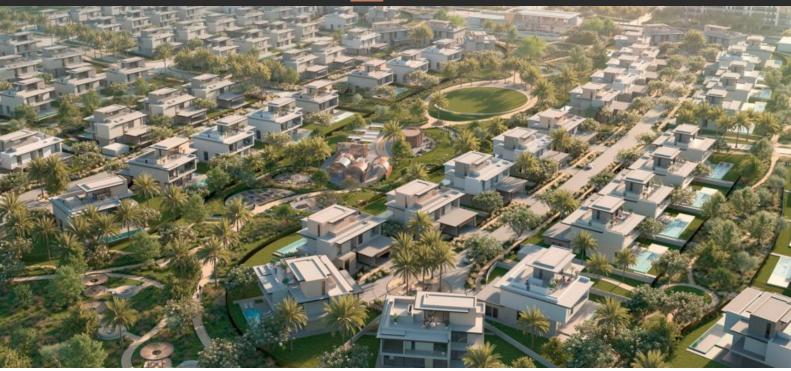

# **FARM GARDENS**

AED 5 100 000 - 6 100 000

## **PARAMETERS**

City Dubai
Type Development
Bedrooms 4, 5
To sea 40100 m
To city center 36000 m
Completion date III quarter, 2026

#### **LOCATION**

- Close to the countryside
   Prestigious district
   Environmentally pristine area
   Great location
- Park/garden view
   Beautiful view

#### **OUTDOOR FEATURES**

- Barbecue area
   Children's playground
   Landscaped garden
   Landscaped green area
- Social and commercial facilities Car park Park Footpaths
- Benches
   Well-developed facilities
   Common area with pool
   Basketball court
- Running track
   Volleyball court
   Sports ground
   Tennis court
- Football pitch