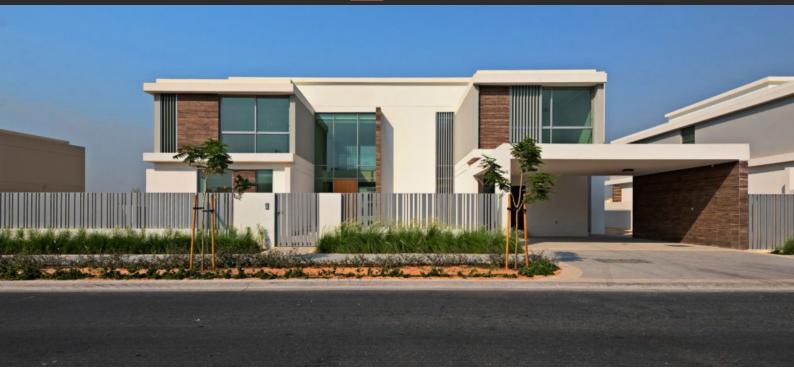

# **FAIRWAY VISTAS**

AED 27 000 000 - 45 000 000

## **PARAMETERS**

City Dubai
Type Development
Bedrooms 5, 6
To sea 8000 m
To city center 14600 m
Completion date III quarter, 2019





#### PROPERTY FEATURES

#### **LOCATION**

- Close to shopping malls
- Close to schools
- Close to the kindergarten
- Prestigious district

- Near the golf course
- Great location
- Beautiful view

#### **FEATURES**

- Panoramic windows
- Terrace

- Luxury real estate
- Premium class

- Completed project
- Low-rise buildings
- Tap water
- Electricity

• Driveway to the land plot

#### **INDOOR FACILITIES**

- Child-friendly
- Restaurant
- Cafe

Healthcare facilities

- Recreation area
- Fitness room
- Golf course
- Garage

### **OUTDOOR FEATURES**

CCTV

Security

- Children's playground
- School

- Lan